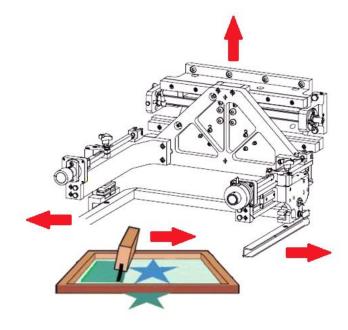

#### Your benefits at a glance:

- a complete motion sequence of the selected screen printing unit can be simulated via an approval button
- the switch plate stands still for this function so that a once entered article remains in the situation
- set-up times shorten considerably

- the function of the auto cycle is used in setup mode to set up a function module (e. g. screen printing unit, print image inspection)
- if the setup mode is active and the button auto cycle actuated, a complete motion sequence of the selected function module can be simulated via the consent switch
- the switch plate stops at this function so that a once entered article remains in the station