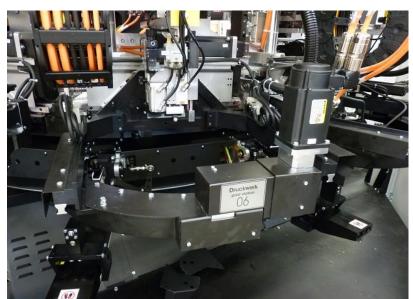

## **Cone printing station**

#### Your benefits at a glance:

 the cone printing station allows the distortion free decorating of conical surfaces in highest print quality

- the cone printing station is specially developed for the distortion free decorating of conical surfaces
- beside this special function it can be used like a standard screen printing station
- it is suitable for a particularly wide range of article forms
- the prerequisite for retrofitting a cone printing unit is the equipment with tilting axes