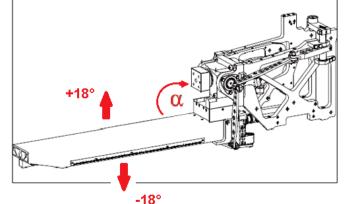

## Your benefits at a glance:

- due to the tilting axis the pickup arm can always move the article corresponding to the screen during the printing process
- decors that are to be applied in a printing unit and require different tilt angles can be decorated with this function in high quality

- the dynamic tilting allows the receiving arm to tilt during the printing process
- the article can be positioned automatically parallel to the screen according to its contour
- due to the dynamic tilt angle change, products with a convex surface can be printed in high quality
- the function is suitable for the printing process in both longitudinal and extensive printing

## Characteristics

- the prerequisite is the equipment of the • machine with a tilting axis
- software expansion (HMI and machine software)

Koenig & Bauer Kammann