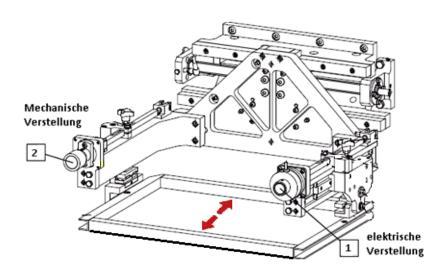

- the screen printing machine is equipped with servomotors for the electric sieve adjustment in the Y-direction
- a print image correction can be done comfortably via HMI
- the screen will be moved to the desired position according to the entered values
- the machine does not need to be stopped, which is a big advantage in contrast to conventional, manually performed sieve adjustment