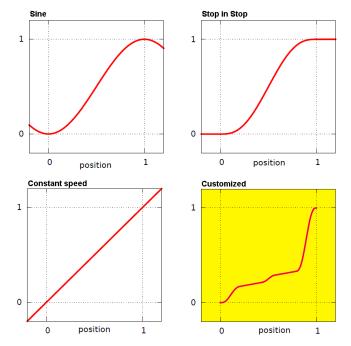

### Your benefits at a glance:

- with the program speed profile development, article specific speed curves can be developed
  - higher print quality
  - smoother movements
  - a higher printing performance can be achieved

- with the software module speed profile development, speed profiles can be created for each print
- complicated article geometries require lower speed in some parts of the article for optimum print results
- until now, the customer was only able to influence and optimize the course of the speed to a very limited extend
- the software module allows a print speed to be adjusted individually to the article contour