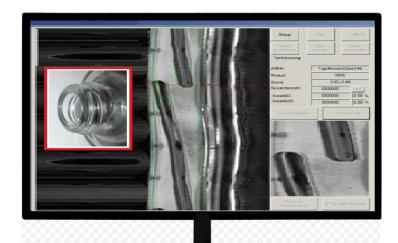

### **Thread detection**

- the thread recognition is especially designed for contactless bottle positioning
- the system includes a camera, illumination unit, PC and corresponding to software package
- the software determines the angular position of the beginning of a thread and transmits this value to the machine software which feeds the item to all other processes/ stations oriented
- the system is suitable for glass, plastic and metal items