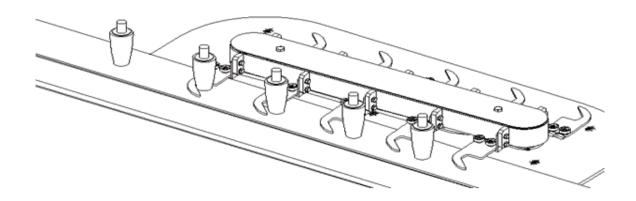

## Your benefits at a glance:

- The articles set up by hand are aligned and transported to the acceptance position of the input robot
- even non-jammable articles are precisely aligned on the belt and optimally gripped by the input robot
- articles with a sensitive surface can be fed to the machine without damage

- the positioning aid simplifies the manual feed of non-jammable articles
- the positioning aid is used to position articles that have been set up by hand, centrally and at a uniform distance from each other on the conveyor belt
- the exact positioning of the article on the input belt allows the article to be gripped optimally by the entry robot