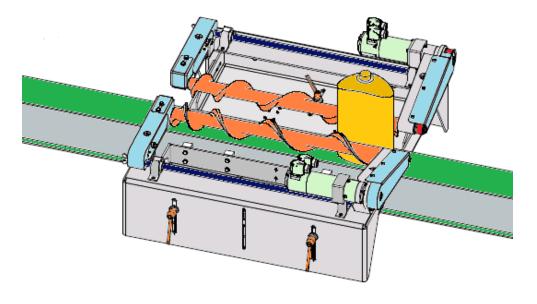

## **Twin screw**

## Your **benefits** at a glance:

- articles with special shapes can be separated in standing order and fed to the machine
- the twin screw can be quickly and easily converted to a single screw for feeding round articles

- the twin screw is used when feeding articles with special shapes
- the twin screw separates the jammed articles
  - even oval article can be fed to the machine standing upright